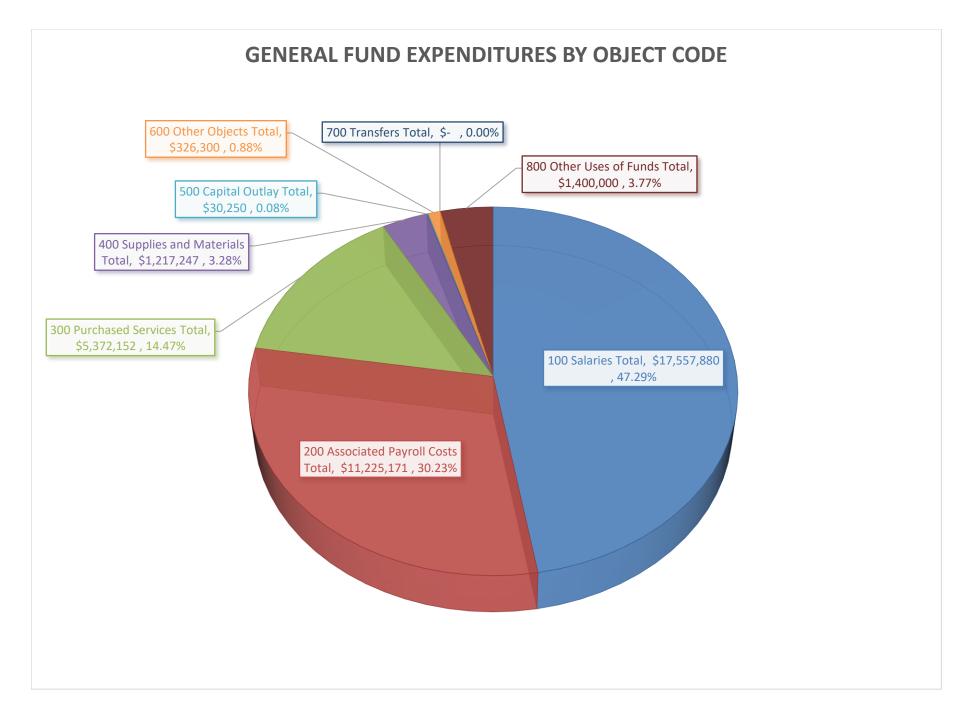

# PENDLETON SCHOOL DISTRICT JULY 1, 2019 TO JUNE 30, 2020 GENERAL FUND EXPENDITURE OBJECT SUMMARY

|      |                                                           |    | Actual                  | l (Au |                         |    | <b>.</b>          | Budget Next Year 201           Proposed         Approved           \$ 11,622,231         \$ 11,622,231 |            |    |            | 9-20 | 020        |
|------|-----------------------------------------------------------|----|-------------------------|-------|-------------------------|----|-------------------|--------------------------------------------------------------------------------------------------------|------------|----|------------|------|------------|
|      | CODE & DESCRIPTION                                        |    | 2016-2017<br>econd Year |       | 2017-2018<br>First Year |    | Budget<br>2018-19 | I                                                                                                      | Proposed   |    | Approved   |      | Adopted    |
| 111  | Licensed Salaries                                         | \$ | 10,595,902              | \$    | 10,573,472              | \$ | 11,153,273        | \$                                                                                                     | 11,622,231 | \$ | 11,622,231 | \$   | 11,622,231 |
| 112  | Classified Salaries                                       |    | 3,060,805               |       | 3,007,315               |    | 3,190,591         |                                                                                                        | 3,272,078  |    | 3,272,078  |      | 3,272,078  |
| 113  | Administrators                                            |    | 1,606,051               |       | 1,311,535               |    | 1,407,103         |                                                                                                        | 1,450,749  |    | 1,450,749  |      | 1,450,749  |
| 114  | Managerial                                                |    | 19,054                  |       | 17,831                  |    | 16,550            |                                                                                                        | 18,843     |    | 18,843     |      | 18,843     |
| 116  | Early Retiree Stipend                                     |    | 325,908                 |       | 330,303                 |    | 291,303           |                                                                                                        | 297,006    |    | 297,006    |      | 297,006    |
| 121  | Substitutes - Licensed                                    |    | 384,269                 |       | 367,390                 |    | 465,000           |                                                                                                        | 475,000    |    | 475,000    |      | 475,000    |
| 122  | Substitutes - Classified                                  |    | 92,194                  |       | 122,336                 |    | 172,650           |                                                                                                        | 173,900    |    | 173,900    |      | 173,900    |
| 131  | Longevity - Licensed                                      |    | 27,527                  |       | 27,497                  |    | 29,685            |                                                                                                        | 26,948     |    | 26,948     |      | 26,948     |
| 132  | Longevity - Administrators/Classified/Confidential        |    | 67,420                  |       | 71,633                  |    | 68,673            |                                                                                                        | 70,844     |    | 70,844     |      | 70,844     |
| 134  | Additional Salary                                         |    | 146,139                 |       | 137,556                 |    | 140,203           |                                                                                                        | 140,282    |    | 140,282    |      | 140,282    |
| 135  | Overtime                                                  |    | 8,325                   |       | 7,209                   |    | 10,000            |                                                                                                        | 10,000     |    | 10,000     |      | 10,000     |
|      | 100 Salaries Total                                        | \$ | 16,333,593              | \$    | 15,974,075              | \$ | 16,945,030        | \$                                                                                                     | 17,557,880 | \$ | 17,557,880 | \$   | 17,557,880 |
| 211  | PERS - Employer Contribution                              | \$ | 66,191                  | \$    | 382,209                 | \$ | 558,519           | \$                                                                                                     | 1,060,683  | \$ | 1,060,683  | \$   | 1,060,683  |
| 213  | PERS - Bond 1                                             | +  | 942,342                 | *     | 972,913                 | Ŧ  | 1,041,673         | Ŧ                                                                                                      | 1,148,135  | Ŧ  | 1,148,135  | Ŧ    | 1,148,135  |
| 214  | PERS - Bond 2                                             |    | 1,220,967               |       | 1,261,293               |    | 1,355,829         |                                                                                                        | 1,488,025  |    | 1,488,025  |      | 1,488,025  |
| 220  | Social Security                                           |    | 1,210,780               |       | 1,184,212               |    | 1,286,859         |                                                                                                        | 1,331,936  |    | 1,331,936  |      | 1,331,936  |
| 231  | Workers' Compensation                                     |    | 138,561                 |       | 123,797                 |    | 145,566           |                                                                                                        | 107,442    |    | 107,442    |      | 107,442    |
| 232  | Unemployment Compensation                                 |    | 14,428                  |       | 15,441                  |    | 106,644           |                                                                                                        | 107,214    |    | 107,214    |      | 107,214    |
| 240  | Contractual Employee Benefits                             |    | 45,162                  |       | 36,936                  |    | 45,000            |                                                                                                        | 55,000     |    | 55,000     |      | 55,000     |
| 242  | Health Insurance - Retirees                               |    | 26,392                  |       | 34,268                  |    | 60,000            |                                                                                                        | 60,000     |    | 60,000     |      | 60,000     |
| 243  | Life Insurance                                            |    | 23,883                  |       | 22,377                  |    | 23,016            |                                                                                                        | 21,592     |    | 21,592     |      | 21,592     |
| 247  | Health Insurance - Administrators/Classified/Confidential |    | 2,302,102               |       | 2,321,150               |    | 2,617,944         |                                                                                                        | 2,756,345  |    | 2,756,345  |      | 2,756,345  |
| 248  | Health Insurance - Licensed                               |    | 2,620,799               |       | 2,646,751               |    | 2,970,000         |                                                                                                        | 3,088,800  |    | 3,088,800  |      | 3,088,800  |
|      | 200 Associated Payroll Costs Total                        | \$ | 8,611,607               | \$    | 9,001,347               | \$ | 10,211,049        | \$                                                                                                     | 11,225,171 | \$ | 11,225,171 | \$   | 11,225,171 |
| 310  | Instruction, Technical and Professional Services          | \$ |                         | \$    |                         | \$ | 2,750             | ¢                                                                                                      | 750        | \$ | 750        | ¢    | 750        |
| 311  | Instruction, reclinical and Professional Services         | Ψ  |                         | Ψ     | _                       | Ψ  | 2,750             | Ψ                                                                                                      | 750        | Ψ  | 750        | Ψ    | 750        |
| 312  | Improvement of Instruction                                |    | 891                     |       | 40                      |    | 12,000            |                                                                                                        |            |    | _          |      |            |
| 313  | Student Services                                          |    | 031                     |       | 40                      |    | 3,000             |                                                                                                        |            |    | _          |      | _          |
| 316  | Data Processing Services                                  |    | -                       |       | _                       |    | 3,000             |                                                                                                        | _          |    | _          |      |            |
| 322  | Repair & Maintenance Services                             |    | 157,298                 |       | 184,640                 |    | 318,030           |                                                                                                        | 318,373    |    | 318,373    |      | 318,373    |
| 324  | Rentals                                                   |    | 16,716                  |       | 17,134                  |    | 34,925            |                                                                                                        | 30,925     |    | 30,925     |      | 30,925     |
| 325  | Electricity                                               |    | 510,604                 |       | 507,083                 |    | 616,500           |                                                                                                        | 611,500    |    | 611,500    |      | 611,500    |
| 326  | Fuel                                                      |    | 82,582                  |       | 60,498                  |    | 121,000           |                                                                                                        | 121,000    |    | 121,000    |      | 121,000    |
| 327  | Water and Sewage                                          |    | 143,173                 |       | 143,874                 |    | 200,000           |                                                                                                        | 205,000    |    | 205,000    |      | 205,000    |
| 328  | Garbage                                                   |    | 63,865                  |       | 89,801                  |    | 100,000           |                                                                                                        | 100,000    |    | 100,000    |      | 100,000    |
| 331  | Reimbursable Student Transportation                       |    | 1,529,424               |       | 1,568,330               |    | 1,901,175         |                                                                                                        | 1,900,250  |    | 1,900,250  |      | 1,900,250  |
| 332  | Non-Reimbursable Student Transportation                   |    | 126,532                 |       | 118,245                 |    | 156,700           |                                                                                                        | 156,700    |    | 156,700    |      | 156,700    |
| 341  | Travel, Local in District                                 |    | 4,208                   |       | 3,867                   |    | 3,850             |                                                                                                        | 3,450      |    | 3,450      |      | 3,450      |
| •••• | Travel, Out of District                                   |    | 33,217                  |       | 42,781                  |    | 52,525            |                                                                                                        | 58,250     |    | 58,250     |      | 58,250     |
| 542  |                                                           |    | 00,217                  |       | 72,701                  |    | 52,525            |                                                                                                        | 00,200     |    | 00,200     |      | 00,200     |

# PENDLETON SCHOOL DISTRICT JULY 1, 2019 TO JUNE 30, 2020 GENERAL FUND EXPENDITURE OBJECT SUMMARY

|       |                                                         | Actua                    | l (Au |                         |    | <b>D I</b> (      |    | Budge     | et Ne | ext Year 201 | 9-20 | 20        |
|-------|---------------------------------------------------------|--------------------------|-------|-------------------------|----|-------------------|----|-----------|-------|--------------|------|-----------|
|       | CODE & DESCRIPTION                                      | 2016-2017<br>Second Year |       | 2017-2018<br>First Year |    | Budget<br>2018-19 | F  | Proposed  | 1     | Approved     |      | Adopted   |
| 343   | Travel, Student, Out of District                        | 37,620                   |       | 40,396                  |    | 23,895            |    | 23,895    |       | 23,895       |      | 23,895    |
| 351   | Telephone                                               | 142,899                  |       | 141,790                 |    | 195,290           |    | 193,890   |       | 193,890      |      | 193,890   |
| 353   | Postage                                                 | 22,834                   |       | 20,346                  |    | 29,725            |    | 26,675    |       | 26,675       |      | 26,675    |
| 354   | Advertising                                             | 3,021                    |       | 3,099                   |    | 3,500             |    | 20,000    |       | 20,000       |      | 20,000    |
| 355   | Printing and Binding                                    | 70,956                   |       | 65,704                  |    | 92,806            |    | 80,449    |       | 80,449       |      | 80,449    |
| 360   | Charter School Payments                                 | 362,678                  |       | 610,728                 |    | 600,000           |    | 760,000   |       | 760,000      |      | 760,000   |
| 374   | Other Tuition                                           | 16,717                   |       | 16,636                  |    | 45,000            |    | 45,000    |       | 45,000       |      | 45,000    |
| 381   | Audit Services                                          | 32,050                   |       | 33,000                  |    | 34,000            |    | 34,300    |       | 34,300       |      | 34,300    |
| 382   | Legal Services                                          | 9,527                    |       | 2,935                   |    | 10,000            |    | 10,000    |       | 10,000       |      | 10,000    |
| 385   | Management Services                                     | -                        |       | 955                     |    | 10,000            |    | 10,000    |       | 10,000       |      | 10,000    |
| 386   | Data Processing Services                                | 282,424                  |       | 324,845                 |    | 312,600           |    | 422,600   |       | 422,600      |      | 422,600   |
| 387   | Statistical Services                                    | 3,841                    |       | 3,841                   |    | 4,000             |    | 4,000     |       | 4,000        |      | 4,000     |
| 389   | Other Non-instructional Professional/Technical Services | 29,426                   |       | 46,673                  |    | 60,398            |    | 73,250    |       | 73,250       |      | 73,250    |
| 390   | Other General Professional and Technological Services   | 73,509                   |       | 75,400                  |    | 158,907           |    | 161,895   |       | 161,895      |      | 161,895   |
|       | 300 Purchased Services Total                            | \$ 3,756,012             | \$    | 4,122,641               | \$ | 5,102,576         | \$ | 5,372,152 | \$    | 5,372,152    | \$   | 5,372,152 |
|       |                                                         |                          |       |                         |    |                   |    |           |       |              |      |           |
| 411   | Teaching Supplies                                       | \$ 80,141                | \$    | 83,511                  | \$ | 107,915           | \$ | 105,357   | \$    | 105,357      | \$   | 105,357   |
| 412   | Auto Supplies                                           | 17,067                   |       | 21,778                  |    | 27,000            |    | 21,000    |       | 21,000       |      | 21,000    |
| 414   | Custodial Supplies                                      | 122,646                  |       | 112,080                 |    | 122,500           |    | 122,500   |       | 122,500      |      | 122,500   |
| 415   | A - V Supplies                                          | 1,154                    |       | 1,448                   |    | 2,900             |    | 2,800     |       | 2,800        |      | 2,800     |
| 416   | Computer Supplies                                       | 10,124                   |       | 9,605                   |    | 11,550            |    | 13,450    |       | 13,450       |      | 13,450    |
| 418   | Merchandise                                             | -                        |       | 10,019                  |    | 3,150             |    | 450       |       | 450          |      | 450       |
| 419   | General Office Supplies                                 | 248,140                  |       | 259,836                 |    | 259,106           |    | 286,695   |       | 286,695      |      | 286,695   |
| 420   | Textbooks                                               | 512,522                  |       | 37,165                  |    | 208,200           |    | 155,750   |       | 155,750      |      | 155,750   |
| 425   | Replacement Textbooks                                   | -                        |       | 575                     |    | 2,950             |    | 2,950     |       | 2,950        |      | 2,950     |
| 430   | Library Books                                           | 6,172                    |       | 3,065                   |    | 9,000             |    | 8,600     |       | 8,600        |      | 8,600     |
| 440   | Periodicals                                             | 3,802                    |       | 2,093                   |    | 3,315             |    | 3,215     |       | 3,215        |      | 3,215     |
| 460   | Non-Consumable Items                                    | 95,418                   |       | 63,848                  |    | 267,105           |    | 126,200   |       | 126,200      |      | 126,200   |
| 470   | Computer Software                                       | 172,261                  |       | 50,386                  |    | 114,069           |    | 133,030   |       | 133,030      |      | 133,030   |
| 480   | Computer Hardware                                       | 129,140                  |       | 89,479                  |    | 23,800            |    | 235,250   |       | 235,250      |      | 235,250   |
|       | 400 Supplies and Materials Total                        | \$ 1,398,586             | \$    | 744,887                 | \$ | 1,162,560         | \$ | 1,217,247 | \$    | 1,217,247    | \$   | 1,217,247 |
| 520   | Buildings Acquisitions                                  | \$ 31,555                | \$    | 6,978                   | \$ | -                 | \$ | -         | \$    | -            | \$   | -         |
| 530   | Improvements Other Than Buildings                       | 10,995                   |       | 5,444                   |    | -                 |    | -         |       | -            |      | -         |
| 541   | Initial and Additional Equipment Purchase               | -                        |       | -                       |    | 16,000            |    | 24,000    |       | 24,000       |      | 24,000    |
| 542   | Replacement Equipment Purchase                          | -                        |       | -                       |    | 6,250             |    | 6,250     |       | 6,250        |      | 6,250     |
|       | 500 Capital Outlay Total                                | \$ 42,550                | \$    | 12,422                  | \$ | 22,250            | \$ | 30,250    | \$    | 30,250       | \$   | 30,250    |
| 0.1.0 | Destruction of Drivelate                                | ¢                        | ¢     |                         | ¢  |                   | ¢  |           | ¢     |              | ۴    |           |
| 610   |                                                         | \$ -                     | \$    | -                       | \$ | -                 | \$ | -         | \$    | -            | \$   | -         |
| 621   | Regular Interest                                        | -                        |       | -                       |    | 1,000             |    | 1,000     |       | 1,000        |      | 1,000     |
| 640   | Dues and Fees                                           | 62,194                   |       | 53,836                  |    | 63,784            |    | 64,550    |       | 64,550       |      | 64,550    |
| 651   | Liability Insurance                                     | 79,525                   |       | 75,438                  |    | 85,000            |    | 85,000    |       | 85,000       |      | 85,000    |

# PENDLETON SCHOOL DISTRICT JULY 1, 2019 TO JUNE 30, 2020 GENERAL FUND EXPENDITURE OBJECT SUMMARY

|     |                                             |                          | l (Au | idited)                 |                   | Budge            | et N | lext Year 201 | 9-2 | 020        |
|-----|---------------------------------------------|--------------------------|-------|-------------------------|-------------------|------------------|------|---------------|-----|------------|
| _   | CODE & DESCRIPTION                          | 2016-2017<br>Second Year |       | 2017-2018<br>First Year | Budget<br>2018-19 | Proposed         |      | Approved      |     | Adopted    |
| 652 | Fidelity Bond Premiums                      | -                        |       | -                       | 750               | 750              |      | 750           |     | 750        |
| 653 | Property Insurance Premiums                 | 145,656                  |       | 145,395                 | 175,000           | 175,000          |      | 175,000       |     | 175,000    |
|     | 600 Other Objects Total                     | \$ 287,375               | \$    | 274,669                 | \$<br>325,534     | \$<br>326,300    | \$   | 326,300       | \$  | 326,300    |
| 710 | Fund Modification                           | \$ 77,000                | \$    | 568                     | \$<br>77,000      | \$<br>-          | \$   | -             | \$  | -          |
|     | 700 Transfers Total                         | \$ 77,000                | \$    | 568                     | \$<br>77,000      | \$<br>-          | \$   | -             | \$  | -          |
| 810 | Planned Reserve                             | \$ 3,848,209             | \$    | 5,038,163               | \$<br>1,400,000   | \$<br>1,400,000  | \$   | 1,400,000     | \$  | 1,400,000  |
|     | 800 Other Uses of Funds Total               | \$ 3,848,209             | \$    | 5,038,163               | \$<br>1,400,000   | \$<br>1,400,000  | \$   | 1,400,000     | \$  | 1,400,000  |
|     | Total Budget Requirements- General Fund 100 | \$ 34,354,932            | \$    | 35,168,772              | \$<br>35,246,000  | \$<br>37,129,000 | \$   | 37,129,000    | \$  | 37,129,000 |

#### **GENERAL FUND - OBJECT SUMMARY GRAPH**