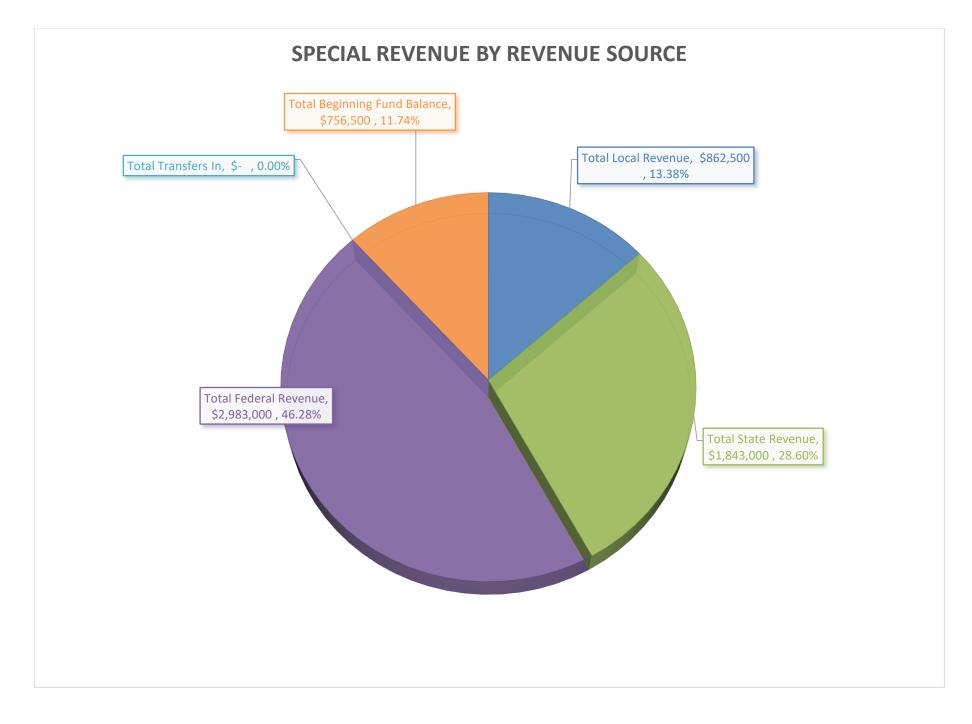

### PENDLETON SCHOOL DISTRICT JULY 1, 2019 TO JUNE 30, 2020 SPECIAL REVENUE REVENUE

|      |                                                           |    | Actual (Au            | ıdit | ted)                  |    |                   |    | Buc       | Next Year 2019-2 | 020       |    |           |
|------|-----------------------------------------------------------|----|-----------------------|------|-----------------------|----|-------------------|----|-----------|------------------|-----------|----|-----------|
|      | CODE & DESCRIPTION                                        |    | 016-2017<br>cond Year |      | 017-2018<br>irst Year |    | Budget<br>2018-19 |    | Proposed  |                  | Approved  |    | Adopted   |
| 1510 | Interest on Investments                                   | \$ | 53,587                | \$   | 59,581                | \$ | 33,000            | \$ | 3,000     | \$               | 3,000     | \$ | 3,000     |
| 1620 | Food Service - Daily Sales                                |    | 194,573               |      | 211,553               |    | 250,000           |    | 225,000   |                  | 225,000   |    | 225,000   |
| 1710 | Student Activities                                        |    | 568,206               |      | 601,102               |    | 557,500           |    | 342,000   |                  | 342,000   |    | 342,000   |
| 1920 | Donations - Private                                       |    | 417,572               |      | 163,683               |    | 318,900           |    | 210,500   |                  | 210,500   |    | 210,500   |
| 1990 | Miscellaneous                                             |    | 85,988                |      | 81,059                |    | 85,000            |    | 82,000    |                  | 82,000    |    | 82,000    |
|      | Total Local Revenue                                       | \$ | 1,319,925             | \$   | 1,116,978             | \$ | 1,244,400         | \$ | 862,500   | \$               | 862,500   | \$ | 862,500   |
| 2200 | Restricted Revenue                                        | \$ | -                     | \$   | s -                   | S  | β -               | \$ | -         | \$               | -         | \$ | -         |
| 2900 | Revenue for/on Behalf of the District                     |    | -                     |      | -                     |    | -                 |    | -         |                  | -         |    | -         |
|      | Total Intermediate Revenue                                | \$ | -                     | \$   | ; -                   | Ş  | <b>-</b>          | \$ | -         | \$               | -         | \$ | -         |
| 3102 | State School Fund - School Lunch Match                    | \$ | 11,393                | \$   | 11,249                | \$ | 15,000            | \$ | 13,000    | \$               | 13,000    | \$ | 13,000    |
| 3200 | Restricted Grants-In-Aid                                  |    | 1,034,491             |      | 965,116               |    | 1,667,000         |    | 1,695,000 |                  | 1,830,000 |    | 1,830,000 |
|      | Total State Revenue                                       | \$ | 1,045,884             | \$   | 976,365               | \$ | 1,682,000         | \$ | 1,708,000 | \$               | 1,843,000 | \$ | 1,843,000 |
| 4500 | Restricted Revenue from the Federal Government thru Sta   | \$ | 1,640,939             | \$   | 1,822,007             | \$ | 2,011,000         | \$ | 2,233,000 | \$               | 2,233,000 | \$ | 2,233,000 |
| 4700 | Grants-In-Aid from the Federal Gov't through other Agency |    | 296,544               |      | 318,579               |    | 440,000           |    | 660,000   |                  | 660,000   |    | 660,000   |
| 4900 | Revenue for/on Behalf of the District                     |    | 90,044                |      | 85,259                |    | 100,000           |    | 90,000    |                  | 90,000    |    | 90,000    |
|      | Total Federal Revenue                                     | \$ | 2,027,527             | \$   | 2,225,845             | \$ | 2,551,000         | \$ | 2,983,000 | \$               | 2,983,000 | \$ | 2,983,000 |
|      |                                                           | •  |                       | •    | 0.040                 | •  |                   | •  |           | •                |           | •  |           |
| 5200 | Interfund Transfers                                       | \$ | 77,000                | \$   | 2,948                 | \$ | 77,000            | \$ |           | \$<br>\$         | -         | \$ | -         |
|      | Total Transfers In                                        | \$ | 77,000                | \$   | 2,948                 | \$ | 77,000            | \$ | -         | \$               | -         | \$ |           |
| 5400 | Beginning Fund Balance                                    | \$ | 1,876,274             | \$   | 2,246,985             | \$ | 2,637,300         | \$ | 756,500   | \$               | 756,500   | \$ | 756,500   |
|      | Total Beginning Fund Balance                              | \$ | 1,876,274             | \$   | 2,246,985             | \$ | 2,637,300         | \$ | 756,500   | \$               | 756,500   | \$ | 756,500   |
|      | Total Resources Special Revenue Fund 200                  | \$ | 6,346,610             | \$   | 6,569,120             | \$ | 8,191,700         | \$ | 6,310,000 | \$               | 6,445,000 | \$ | 6,445,000 |