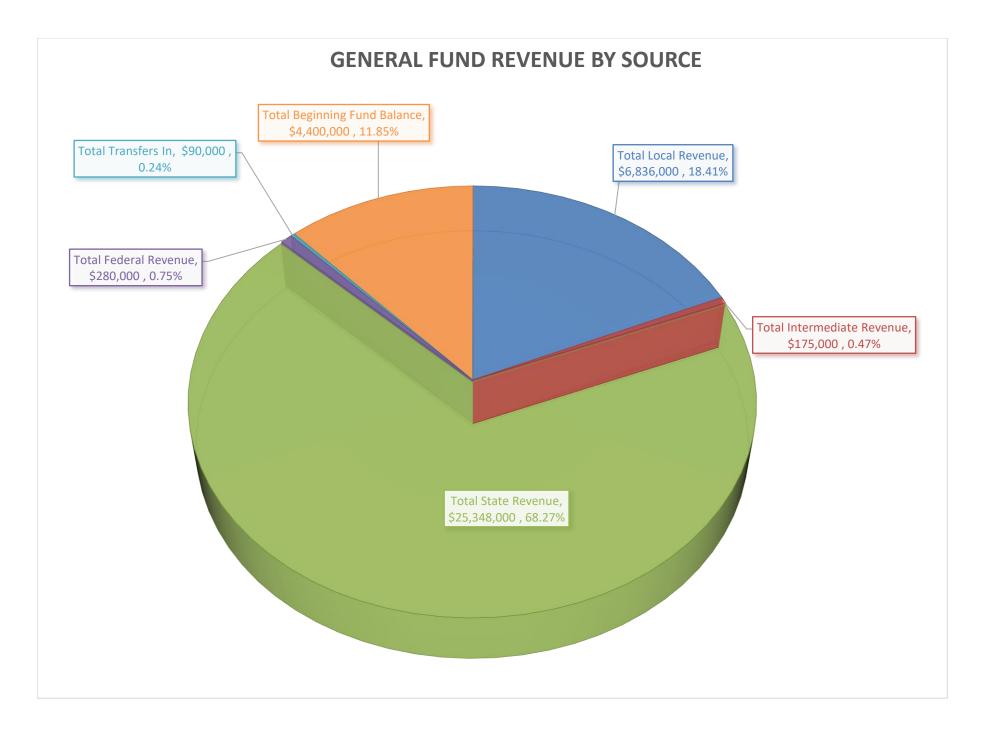

#### PENDLETON SCHOOL DISTRICT JULY 1, 2019 TO JUNE 30, 2020 GENERAL FUND REVENUE DETAIL

|      | Actual (Audited)                                    |    |                       |    |                       |    |                   |    |            |    | Budget Next Year 2019-2020 |    |            |  |  |  |  |  |
|------|-----------------------------------------------------|----|-----------------------|----|-----------------------|----|-------------------|----|------------|----|----------------------------|----|------------|--|--|--|--|--|
|      | CODE & DESCRIPTION                                  |    | 016-2017<br>cond Year |    | 017-2018<br>irst Year |    | Budget<br>2018-19 | P  | roposed    | ļ  | Approved                   | 4  | dopted     |  |  |  |  |  |
| 1111 | Current Year's Taxes                                | \$ | 5,403,932             | \$ | 5,671,622             | \$ | 5,800,000         | \$ | 6,040,000  | \$ | 6,040,000                  | \$ | 6,040,000  |  |  |  |  |  |
| 1112 | Prior Year's Taxes                                  |    | 147,951               |    | 152,705               |    | 150,000           |    | 150,000    |    | 150,000                    |    | 150,000    |  |  |  |  |  |
| 1120 | Local Option Tax                                    |    | 264,652               |    | 315,556               |    | 270,000           |    | 325,000    |    | 325,000                    |    | 325,000    |  |  |  |  |  |
| 1122 | Prior Year's Taxes due from Local Option Tax        |    | 7,776                 |    | 7,773                 |    | 10,000            |    | 10,000     |    | 10,000                     |    | 10,000     |  |  |  |  |  |
| 1198 | Penalties and Interest on Taxes                     |    | 7,309                 |    | 8,467                 |    | 1,000             |    | 1,000      |    | 1,000                      |    | 1,000      |  |  |  |  |  |
| 1311 | Tuition from Individuals                            |    | 106                   |    | -                     |    | -                 |    | -          |    | -                          |    | -          |  |  |  |  |  |
| 1510 | Earnings on Investments                             |    | 58,361                |    | 101,711               |    | 60,000            |    | 100,000    |    | 100,000                    |    | 100,000    |  |  |  |  |  |
| 1710 | Student Activities                                  |    | 14,813                |    | 15,469                |    | 20,000            |    | 20,000     |    | 20,000                     |    | 20,000     |  |  |  |  |  |
| 1910 | Rentals                                             |    | 84,089                |    | 85,970                |    | 75,000            |    | 85,000     |    | 85,000                     |    | 85,000     |  |  |  |  |  |
| 1920 | Donations - Private                                 |    | 9,000                 |    | 2,694                 |    | 5,000             |    | 5,000      |    | 5,000                      |    | 5,000      |  |  |  |  |  |
| 1960 | Recovery of Prior Years' Expenditures               |    | 184                   |    | 1,735                 |    |                   |    |            |    |                            |    |            |  |  |  |  |  |
|      | Miscellaneous                                       |    | 212,290               |    | 188,400               |    | 100,000           |    | 100,000    |    | 100,000                    |    | 100,000    |  |  |  |  |  |
|      | Substitute Reimbursement                            |    | 12,900                |    | 13,478                |    | -                 |    | -          |    | -                          |    | -          |  |  |  |  |  |
|      | Total Local Revenue                                 | \$ | 6,223,364             | \$ | 6,565,579             | \$ | 6,491,000         | \$ | 6,836,000  | \$ | 6,836,000                  | \$ | 6,836,000  |  |  |  |  |  |
| 2101 | County School Fund                                  | \$ | 00.011                | \$ | 96.040                | \$ | 75 000            | \$ | 90,000     | ¢  | 00.000                     | ¢  | 90,000     |  |  |  |  |  |
|      | County School Fund                                  | Φ  | 80,811                | Ф  | 86,949                | Φ  | 75,000            | Φ  | ,          | Φ  | 90,000                     | Φ  | ,          |  |  |  |  |  |
| 2200 | Restricted Revenue                                  | *  | 81,769                | *  | 116,760               | *  | 30,000            | •  | 85,000     | *  | 85,000                     | *  | 85,000     |  |  |  |  |  |
|      | Total Intermediate Revenue                          | \$ | 162,580               | \$ | 203,709               | \$ | 105,000           | \$ | 175,000    | \$ | 175,000                    | \$ | 175,000    |  |  |  |  |  |
| 3101 | State School Fund                                   | \$ | 20,916,936            | \$ | 22,461,368            | \$ | 22,230,000        | \$ | 23,950,000 | \$ | 23,950,000                 | \$ | 23,950,000 |  |  |  |  |  |
| 3103 | Common School Fund                                  |    | 404,354               |    | 335,573               |    | 300,000           |    | 300,000    |    | 300,000                    |    | 300,000    |  |  |  |  |  |
| 3199 | Other Unrestricted Grants-in-aid (Tax Equalization) |    | 156,351               |    | 172,224               |    | 160,000           |    | 160,000    |    | 160,000                    |    | 160,000    |  |  |  |  |  |
| 3221 | SSF Transportation                                  |    | 1,172,500             |    | 1,260,000             |    | 1,190,000         |    | 938,000    |    | 938,000                    |    | 938,000    |  |  |  |  |  |
| 3299 | Other Restricted Grants-in-aid                      |    | -                     |    | -                     |    | -                 |    | -          |    | -                          |    | -          |  |  |  |  |  |
|      | Total State Revenue                                 | \$ | 22,650,141            | \$ | 24,229,165            | \$ | 23,880,000        | \$ | 25,348,000 | \$ | 25,348,000                 | \$ | 25,348,000 |  |  |  |  |  |
| 4500 | Restricted Revenue from the Federal Government      | \$ | -                     | \$ | 285                   | \$ | -                 | 9  |            | 9  |                            | \$ | _          |  |  |  |  |  |
| 4700 |                                                     | φ  | _                     | ψ  | 8,618                 | ψ  | , -               | 4  |            | 4  | , -                        | ψ  |            |  |  |  |  |  |
| 4801 | Federal Forest Fees                                 |    | -                     |    | 4,672                 |    | 5,000             |    | 5,000      |    | 5,000                      |    | 5,000      |  |  |  |  |  |
|      |                                                     |    | -<br>303,179          |    | 225,202               |    | 275,000           |    | 275,000    |    | 275,000                    |    | 275,000    |  |  |  |  |  |
| 4002 | Impact Aid (PL 874)                                 | ¢  | <b>303,179</b>        | \$ |                       | \$ |                   | \$ |            | ¢  |                            | ¢  |            |  |  |  |  |  |
|      | Total Federal Revenue                               | Þ  | 303,179               | Þ  | 238,776               | Þ  | 280,000           | Þ  | 280,000    | ¢  | 280,000                    | Þ  | 280,000    |  |  |  |  |  |
| 5000 | Interfered Tass of an                               | ۴  | 74.000                | ¢  | 00.005                | ¢  | 00.000            | ¢  | 00.000     | ¢  | 00.000                     | ¢  | 00.000     |  |  |  |  |  |
| 5200 | Interfund Transfers                                 | \$ | 71,933                | \$ | 83,335                | \$ | 90,000            | \$ | 90,000     | \$ | 90,000                     | \$ | 90,000     |  |  |  |  |  |
|      | Total Transfers In                                  | \$ | 71,933                | \$ | 83,335                | \$ | 90,000            | \$ | 90,000     | \$ | 90,000                     | \$ | 90,000     |  |  |  |  |  |
| 5400 | Beginning Fund Balance                              | \$ | 4,943,735             | \$ | 3,848,209             | \$ | 4,400,000         | \$ | 4,400,000  | \$ | 4,400,000                  | \$ | 4,400,000  |  |  |  |  |  |
|      | Total Beginning Fund Balance                        | \$ | 4,943,735             | \$ | 3,848,209             | \$ | 4,400,000         | \$ | 4,400,000  | \$ | 4,400,000                  | \$ | 4,400,000  |  |  |  |  |  |
|      | Total Resources Fund 100                            | ¢  | 34 354 022            | ¢  | 35,168,772            | ¢  | 35,246,000        | ¢  | 37 120 000 | ¢  | 37,129,000                 | ¢  | 37 120 000 |  |  |  |  |  |
|      |                                                     | Ψ  | 34,334,332            | φ  | JJ, 100,//Z           | φ  | 55,240,000        | φ  | 57,129,000 | φ  | 51,123,000                 | ψ  | 51,123,000 |  |  |  |  |  |

# PENDLETON SCHOOL DISTRICT JULY 1, 2019 TO JUNE 30, 2020 GENERAL FUND REVENUE SUMMARY

|            |                                                                    | Actual (Audited) |                         |    |                         |    |                   |    | Budge      | et N | lext Year 201 | Budget Next Year 2019-2020 |            |  |  |  |  |
|------------|--------------------------------------------------------------------|------------------|-------------------------|----|-------------------------|----|-------------------|----|------------|------|---------------|----------------------------|------------|--|--|--|--|
|            | CODE & DESCRIPTION                                                 |                  | 2016-2017<br>econd Year |    | 2017-2018<br>First Year |    | Budget<br>2018-19 |    | Proposed   |      | Approved      |                            | Adopted    |  |  |  |  |
| 1000       | Revenue from Local Sources except Tax to be levied                 | \$               | 819,432                 | \$ | 893,957                 | \$ | 691,000           | \$ | 796,000    | \$   | 796,000       | \$                         | 796,000    |  |  |  |  |
| 2000       | Revenue from Intermediate Sources                                  |                  | 162,580                 |    | 203,709                 |    | 105,000           |    | 175,000    |      | 175,000       |                            | 175,000    |  |  |  |  |
| 3000       | Revenue from State Sources                                         |                  | 22,650,141              |    | 24,229,165              |    | 23,880,000        |    | 25,348,000 |      | 25,348,000    |                            | 25,348,000 |  |  |  |  |
| 4000       | Revenue from Federal Sources                                       |                  | 303,179                 |    | 238,776                 |    | 280,000           |    | 280,000    |      | 280,000       |                            | 280,000    |  |  |  |  |
| 5000       | Other Sources                                                      |                  | 5,015,668               |    | 3,931,544               |    | 4,490,000         |    | 4,490,000  |      | 4,490,000     |                            | 4,490,000  |  |  |  |  |
|            | Total Revenue Except Taxes to be Levied                            | \$               | 28,951,000              | \$ | 29,497,150              | \$ | 29,446,000        | \$ | 31,089,000 | \$   | 31,089,000    | \$                         | 31,089,000 |  |  |  |  |
| 1111<br>** | Tax Turnover from Current Year's Levy<br>Taxes Required to Balance | \$               | 5,403,932               | \$ | 5,671,622               | \$ | 5,800,000         | \$ | 6,040,000  | \$   | 6,040,000     | \$                         | 6,040,000  |  |  |  |  |
|            | Total Resources Fund 100                                           | \$               | 34,354,932              | \$ | 35,168,772              | \$ | 35,246,000        | \$ | 37,129,000 | \$   | 37,129,000    | \$                         | 37,129,000 |  |  |  |  |